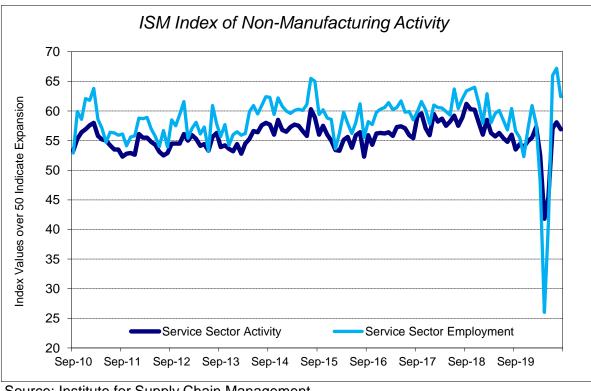

| U.S. Macroeconomic & Cotton Supply Chain Charts |                    |                       |                   |                |                    |  |  |  |  |
|-------------------------------------------------|--------------------|-----------------------|-------------------|----------------|--------------------|--|--|--|--|
| Macroeconor                                     | mic Indicators     | Industry & Textiles   | Retail            | Currencies     | Cotton             |  |  |  |  |
| GDP Growth                                      | Leading Indicators | Industrial Production | Consumer Spending | Weighted Index | U.S. Balance Sheet |  |  |  |  |
| Interest Rates                                  | Consumer Conf.     | Inventory/Shipments   | Inventory/Sales   | Asia           | Fiber Prices       |  |  |  |  |
| ISM Indices                                     | Employment         | U.S. Yarn Exports     | Consumer Prices   | The Americas   |                    |  |  |  |  |
|                                                 | Housing            | Polyester PPI         |                   | Europe         |                    |  |  |  |  |