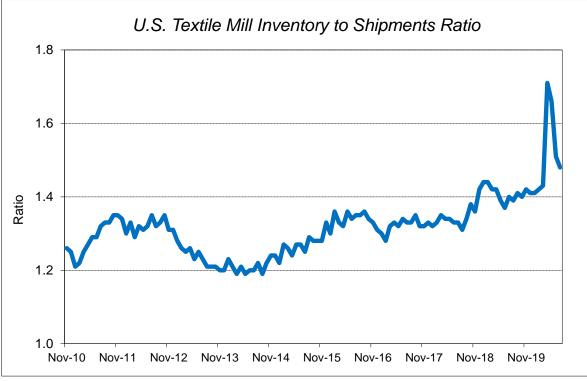

| U.S. Macroeconomic & Cotton Supply Chain Charts |                    |                       |                   |                |                    |  |  |  |  |
|-------------------------------------------------|--------------------|-----------------------|-------------------|----------------|--------------------|--|--|--|--|
| Macroeconor                                     | mic Indicators     | Industry & Textiles   | Retail            | Currencies     | Cotton             |  |  |  |  |
| GDP Growth                                      | Leading Indicators | Industrial Production | Consumer Spending | Weighted Index | U.S. Balance Sheet |  |  |  |  |
| Interest Rates                                  | Consumer Conf.     | Inventory/Shipments   | Inventory/Sales   | Asia           | Fiber Prices       |  |  |  |  |
| ISM Indices                                     | Employment         | U.S. Yarn Exports     | Consumer Prices   | The Americas   |                    |  |  |  |  |
|                                                 | Housing            | Polyester PPI         |                   | Europe         |                    |  |  |  |  |