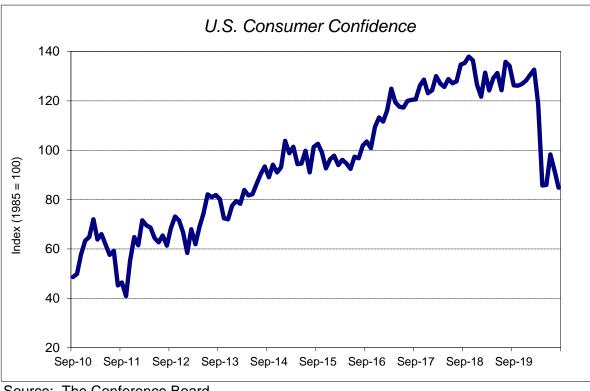

**Consumer Confidence & Spending:** The Index of Consumer Confidence decreased for the second consecutive month in August. The current value (84.8) is the lowest since COVID tightened its grip in the U.S. in March (the previous low during the COVID period was 85.7 in April).

| U.S. Macroeconomic & Cotton Supply Chain Charts |                    |                       |                   |                |                    |  |  |  |  |
|-------------------------------------------------|--------------------|-----------------------|-------------------|----------------|--------------------|--|--|--|--|
| Macroeconor                                     | mic Indicators     | Industry & Textiles   | Retail            | Currencies     | Cotton             |  |  |  |  |
| GDP Growth                                      | Leading Indicators | Industrial Production | Consumer Spending | Weighted Index | U.S. Balance Sheet |  |  |  |  |
| Interest Rates                                  | Consumer Conf.     | Inventory/Shipments   | Inventory/Sales   | Asia           | Fiber Prices       |  |  |  |  |
| ISM Indices                                     | Employment         | U.S. Yarn Exports     | Consumer Prices   | The Americas   |                    |  |  |  |  |
|                                                 | Housing            | Polyester PPI         |                   | Europe         |                    |  |  |  |  |