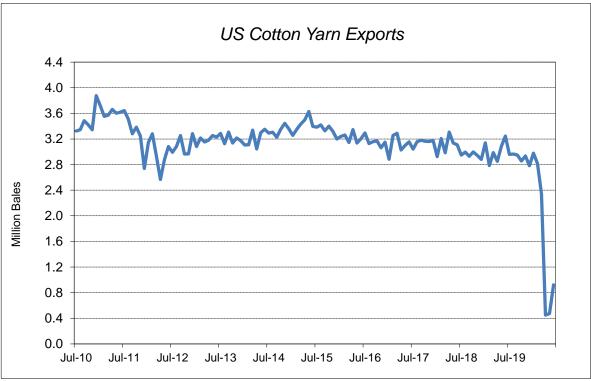

| U.S. Macroeconomic & Cotton Supply Chain Charts |                    |                       |                   |                |                    |  |  |  |  |
|-------------------------------------------------|--------------------|-----------------------|-------------------|----------------|--------------------|--|--|--|--|
| Macroeconor                                     | mic Indicators     | Industry & Textiles   | Retail            | Currencies     | Cotton             |  |  |  |  |
| GDP Growth                                      | Leading Indicators | Industrial Production | Consumer Spending | Weighted Index | U.S. Balance Sheet |  |  |  |  |
| Interest Rates                                  | Consumer Conf.     | Inventory/Shipments   | Inventory/Sales   | Asia           | Fiber Prices       |  |  |  |  |
| ISM Indices                                     | Employment         | U.S. Yarn Exports     | Consumer Prices   | The Americas   |                    |  |  |  |  |
|                                                 | Housing            | Polyester PPI         |                   | Europe         |                    |  |  |  |  |