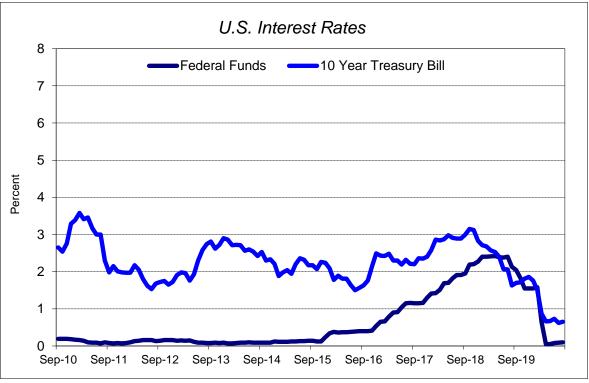

To support growth, the Federal Reserve recently announced changes in policy. It announced that it will allow the inflation rate to drift above the official target of two percent inflation after periods of lower inflation and slower economic growth. This can lead to a longer period of historically low-interest rates. By keeping borrowing less expensive, a hope is that it will encourage investment and stimulate the economy. By expanding the money supply, however, the central bank may also be allowing for more money to flow into financial markets. These flows likely contributed to recent gains in stock prices that enabled new records for several major U.S. stock indexes - despite the high levels of unemployment and persistently high COVID case numbers.