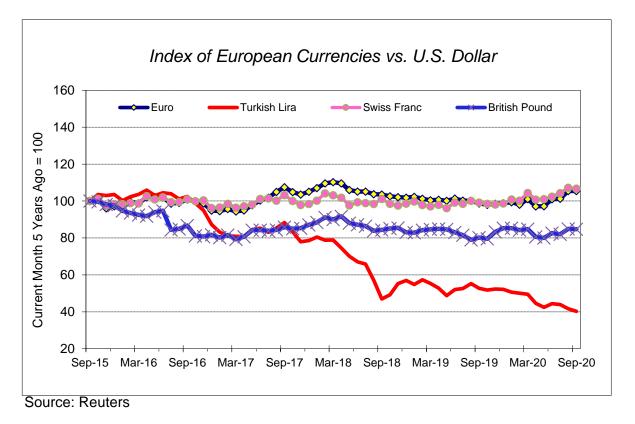

| U.S. Macroeconomic & Cotton Supply Chain Charts |                    |                       |                   |                |                    |  |  |  |  |
|-------------------------------------------------|--------------------|-----------------------|-------------------|----------------|--------------------|--|--|--|--|
| Macroeconor                                     | mic Indicators     | Industry & Textiles   | Retail            | Currencies     | Cotton             |  |  |  |  |
| GDP Growth                                      | Leading Indicators | Industrial Production | Consumer Spending | Weighted Index | U.S. Balance Sheet |  |  |  |  |
| Interest Rates                                  | Consumer Conf.     | Inventory/Shipments   | Inventory/Sales   | Asia           | Fiber Prices       |  |  |  |  |
| ISM Indices                                     | Employment         | U.S. Yarn Exports     | Consumer Prices   | The Americas   |                    |  |  |  |  |
|                                                 | Housing            | Polyester PPI         |                   | Europe         |                    |  |  |  |  |