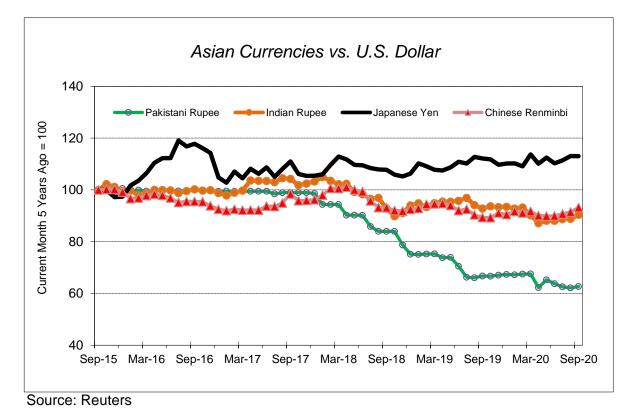

| U.S. Macroeconomic & Cotton Supply Chain Charts |                    |                       |                   |                |                    |  |  |  |  |
|-------------------------------------------------|--------------------|-----------------------|-------------------|----------------|--------------------|--|--|--|--|
| Macroeconor                                     | mic Indicators     | Industry & Textiles   | Retail            | Currencies     | Cotton             |  |  |  |  |
| GDP Growth                                      | Leading Indicators | Industrial Production | Consumer Spending | Weighted Index | U.S. Balance Sheet |  |  |  |  |
| Interest Rates                                  | Consumer Conf.     | Inventory/Shipments   | Inventory/Sales   | Asia           | Fiber Prices       |  |  |  |  |
| ISM Indices                                     | Employment         | U.S. Yarn Exports     | Consumer Prices   | The Americas   |                    |  |  |  |  |
|                                                 | Housing            | Polyester PPI         |                   | Europe         |                    |  |  |  |  |