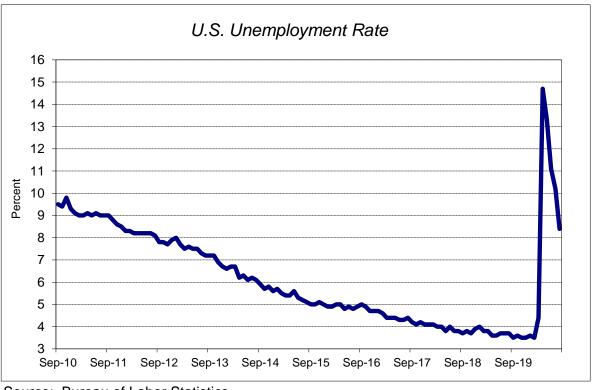

The unemployment rate decreased from 10.2% to 8.4% between July and August. The unemployment rate peaked in April at 14.7%. Before the virus, the unemployment rate was 3.5%. The worst rate during the 2008-09 financial crisis was 10.0%.

The Bureau of Labor Statistics continues to issue a statement indicating that there have been data collection and classification issues. In the latest report, the BLS indicated that the share of responses affected by these issues is much smaller than it was in earlier months, but also stated that approaches to compensate for these issues could lift the unemployment rate by as much as one percentage point.