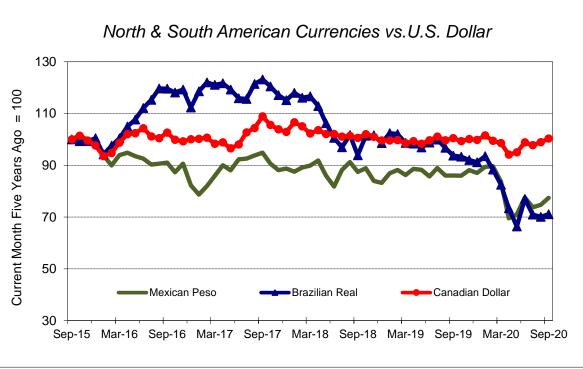

| U.S. Macroeconomic & Cotton Supply Chain Charts |                    |                       |                   |                |                    |  |  |  |  |
|-------------------------------------------------|--------------------|-----------------------|-------------------|----------------|--------------------|--|--|--|--|
| Macroeconor                                     | mic Indicators     | Industry & Textiles   | Retail            | Currencies     | Cotton             |  |  |  |  |
| GDP Growth                                      | Leading Indicators | Industrial Production | Consumer Spending | Weighted Index | U.S. Balance Sheet |  |  |  |  |
| Interest Rates                                  | Consumer Conf.     | Inventory/Shipments   | Inventory/Sales   | Asia           | Fiber Prices       |  |  |  |  |
| ISM Indices                                     | Employment         | U.S. Yarn Exports     | Consumer Prices   | The Americas   |                    |  |  |  |  |
|                                                 | Housing            | Polyester PPI         |                   | Europe         |                    |  |  |  |  |