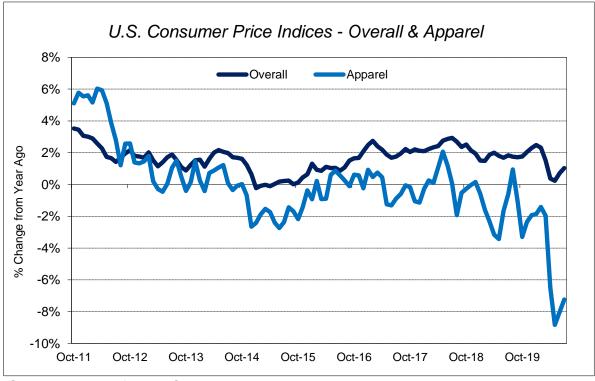

**Consumer Prices & Import Data:** Retail apparel prices, as measured by the CPI for garments, increased 1.0% month-over-month but were 7.2% lower year-over-year. Average import prices (in terms of USD per square meter equivalent or SME) for cotton-dominant apparel were down 2.9% month-over-month in seasonally-adjusted terms and were down 11.2% year-over-year.