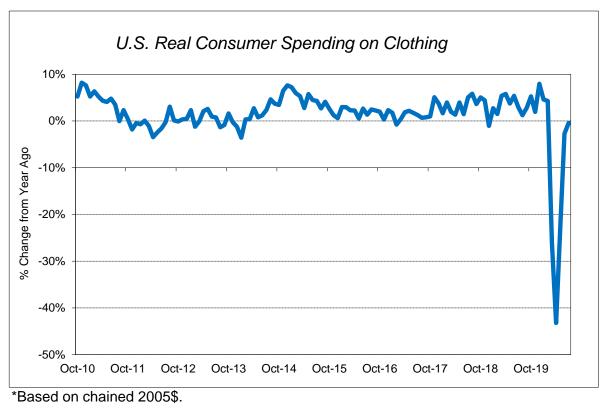

U.S. consumer spending has improved significantly in recent months. After being down as much as -16.7% year-over-year in April, the latest figures (July) indicate that spending was down only -3.8%. The recovery in spending on apparel has been even stronger, with the level for July nearly even with the value one year ago (-0.4% year-over-year). There are signs that the trend towards improvement may not be steady in later months. Supplemental payments for unemployment insurance expired in July, and consumer confidence has been decreasing since June. Declines after an initial recovery have been experienced in other markets. An example is China, which was the first nation to come out of shutdown. In China, year-over-year rates for overall spending slid between June and July after steadily improving from February to June. Concern about the trajectory of global demand has been linked with recent declines in commodity markets, such as oil, that are sensitive to the outlook for global economic growth.

Overall consumer spending increased 1.6% month-over-month in July but was 3.8% lower year-over-year. Consumer spending on apparel increased 2.5% month-over-month and was only 0.4% lower year-over-year. Besides footwear, the recovery in clothing spending from April to July (from -43.2% to -0.4%, a swing of 42.8 percentage points) ranks as the strongest among all categories of non-durable goods.