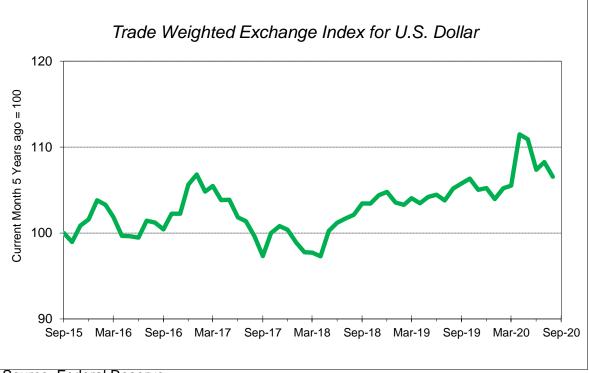

| U.S. Macroeconomic & Cotton Supply Chain Charts |                    |                       |                   |                |                    |  |  |  |  |
|-------------------------------------------------|--------------------|-----------------------|-------------------|----------------|--------------------|--|--|--|--|
| Macroeconor                                     | mic Indicators     | Industry & Textiles   | Retail            | Currencies     | Cotton             |  |  |  |  |
| GDP Growth                                      | Leading Indicators | Industrial Production | Consumer Spending | Weighted Index | U.S. Balance Sheet |  |  |  |  |
| Interest Rates                                  | Consumer Conf.     | Inventory/Shipments   | Inventory/Sales   | Asia           | Fiber Prices       |  |  |  |  |
| ISM Indices                                     | Employment         | U.S. Yarn Exports     | Consumer Prices   | The Americas   |                    |  |  |  |  |
|                                                 | Housing            | Polyester PPI         |                   | Europe         |                    |  |  |  |  |