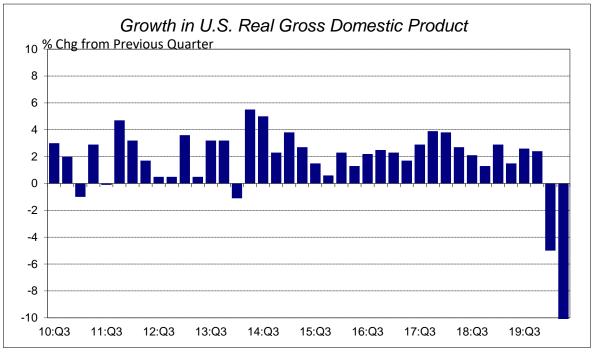

### September 2020

Cotton Incorporated

www.cottoninc.com

**Macroeconomic Overview:** The U.S. economy has significantly improved since the second quarter. Following the record quarterto-quarter decrease in GDP in the second quarter, a record increase is expected in the third. However, even with the improvement, it is widely expected that it will take years to get the economy back to the level of activity before COVID. The latest International Monetary Fund (IMF) forecasts suggest the U.S. economy will contract -8.0% in 2020.