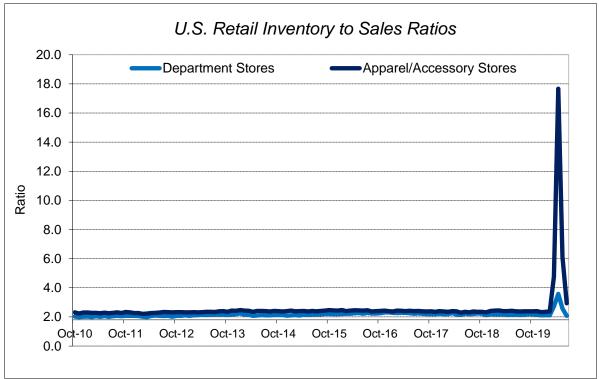

| 5.36            | 6.81    | 6.96    | 6.79                        | 6.86   | 7.24   | Turkish Lira/US dollar     | Reuters         |  |



Seasonally Adjusted Annual Rate; Source: Department of Commerce \*Based on chained 2005\$.



Source: Federal Reserve





Source: Institute for Supply Chain Management



Source: Institute for Supply Chain Management





Source: The Conference Board



Source: The Conference Board









Source: Bureau of Labor Statistics





Seasonally Adjusted Annual Rate; Source: Department of Commerce



return to text





Source: Federal Reserve. Historical data revised to 1997 baseline.



Seasonally Adjusted; Source: Department of Commerce









Source: Bureau of Labor Statistics





\*Based on chained 2005\$.











Source: Bureau of Labor Statistics





Source: Federal Reserve



return to text





Source: Reuters



return to text



| U.S. Balance Sheet    |         |         |         |         |         |         |
|-----------------------|---------|---------|---------|---------|---------|---------|
| million 480 lb. bales | 2016/17 | 2017/18 | 2018/19 | 2019/20 | 2020/21 | 2020/21 |
|                       |         |         |         |         | July    | August  |
|                       |         |         |         |         |         |         |
| Beginning Stocks      | 3.8     | 2.8     | 4.2     | 4.9     | 7.1     | 7.2     |
| Production            | 17.2    | 20.9    | 18.4    | 19.9    | 17.5    | 18.1    |
| Imports               | 0.0     | 0.0     | 0.0     | 0.0     | 0.