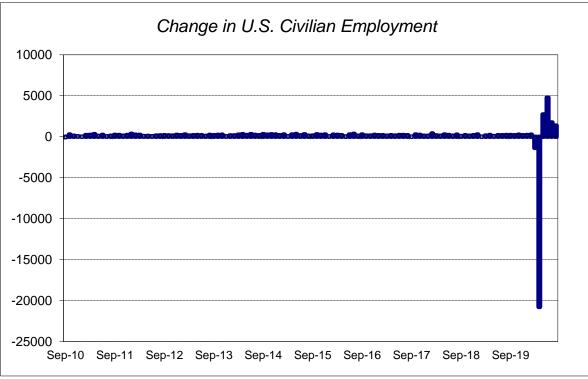

**Employment:** The U.S. economy was estimated to have added 1.4 million jobs in August. Last month's increase was smaller than the increases of 2.7, 4.8, and 1.7 million that occurred in May, June, and July. Outside of those months, the increase in August would have ranked as the largest on record.

The gains made since May, followed two of the three largest monthly decreases on record, with 1.4 and 20.8 million jobs lost in March and April (1.9 million jobs were lost at the end World War II). The net result of change in payrolls since COVID has been the loss of 11.5 million positions. This means that even if the historically strong rate of job growth near one million increases per month is maintained, it will take nearly one year to get the labor market back to where it was in February.

| U.S. Macroeconomic & Cotton Supply Chain Charts |                    |                       |                   |                |                    |  |  |  |  |
|-------------------------------------------------|--------------------|-----------------------|-------------------|----------------|--------------------|--|--|--|--|
| Macroeconor                                     | mic Indicators     | Industry & Textiles   | Retail            | Currencies     | Cotton             |  |  |  |  |
| GDP Growth                                      | Leading Indicators | Industrial Production | Consumer Spending | Weighted Index | U.S. Balance Sheet |  |  |  |  |
| Interest Rates                                  | Consumer Conf.     | Inventory/Shipments   | Inventory/Sales   | Asia           | Fiber Prices       |  |  |  |  |
| ISM Indices                                     | Employment         | U.S. Yarn Exports     | Consumer Prices   | The Americas   |                    |  |  |  |  |
|                                                 | Housing            | Polyester PPI         |                   | Europe         |                    |  |  |  |  |