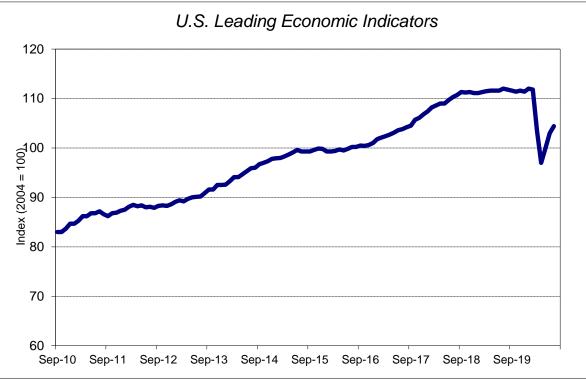

| U.S. Macroeconomic & Cotton Supply Chain Charts |                    |                       |                   |                |                    |  |  |  |  |
|-------------------------------------------------|--------------------|-----------------------|-------------------|----------------|--------------------|--|--|--|--|
| Macroeconor                                     | mic Indicators     | Industry & Textiles   | Retail            | Currencies     | Cotton             |  |  |  |  |
| GDP Growth                                      | Leading Indicators | Industrial Production | Consumer Spending | Weighted Index | U.S. Balance Sheet |  |  |  |  |
| Interest Rates                                  | Consumer Conf.     | Inventory/Shipments   | Inventory/Sales   | Asia           | Fiber Prices       |  |  |  |  |
| ISM Indices                                     | Employment         | U.S. Yarn Exports     | Consumer Prices   | The Americas   |                    |  |  |  |  |
|                                                 | Housing            | Polyester PPI         |                   | Europe         |                    |  |  |  |  |