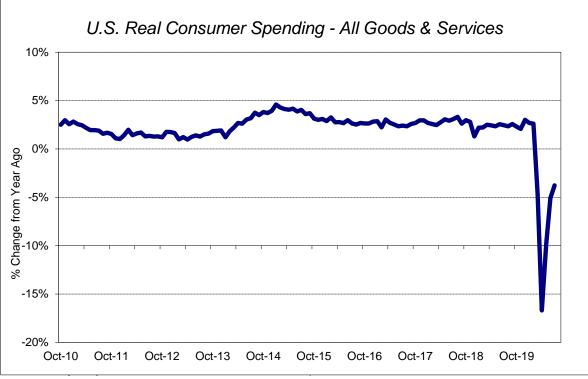

U.S. consumer spending has improved significantly in recent months. After being down as much as -16.7% year-over-year in April, the latest figures (July) indicate that spending was down only -3.8%. The recovery in spending on apparel has been even stronger, with the level for July nearly even with the value one year ago (-0.4% year-over-year). There are signs that the trend towards improvement may not be steady in later months. Supplemental payments for unemployment insurance expired in July, and consumer confidence has been decreasing since June. Declines after an initial recovery have been experienced in other markets. An example is China, which was the first nation to come out of shutdown. In China, year-over-year rates for overall spending slid between June and July after steadily improving from February to June. Concern about the trajectory of global demand has been linked with recent declines in commodity markets, such as oil, that are sensitive to the outlook for global economic growth.

Overall consumer spending increased 1.6% month-over-month in July but was 3.8% lower year-over-year. Consumer spending on apparel increased 2.5% month-over-month and was only 0.4% lower year-over-year. Besides footwear, the recovery in clothing spending from April to July (from -43.2% to -0.4%, a swing of 42.8 percentage points) ranks as the strongest among all categories of non-durable goods.