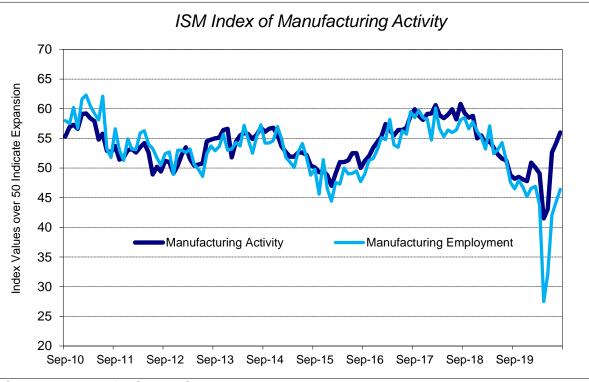

| U.S. Macroeconomic & Cotton Supply Chain Charts |                    |                       |                   |                |                    |  |  |  |  |
|-------------------------------------------------|--------------------|-----------------------|-------------------|----------------|--------------------|--|--|--|--|
| Macroeconor                                     | mic Indicators     | Industry & Textiles   | Retail            | Currencies     | Cotton             |  |  |  |  |
| GDP Growth                                      | Leading Indicators | Industrial Production | Consumer Spending | Weighted Index | U.S. Balance Sheet |  |  |  |  |
| Interest Rates                                  | Consumer Conf.     | Inventory/Shipments   | Inventory/Sales   | Asia           | Fiber Prices       |  |  |  |  |
| ISM Indices                                     | Employment         | U.S. Yarn Exports     | Consumer Prices   | The Americas   |                    |  |  |  |  |
|                                                 | Housing            | Polyester PPI         |                   | Europe         |                    |  |  |  |  |