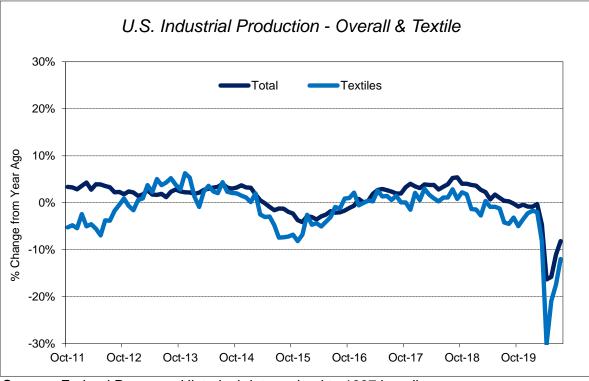

| U.S. Macroeconomic & Cotton Supply Chain Charts |                    |                       |                   |                |                    |  |  |  |  |
|-------------------------------------------------|--------------------|-----------------------|-------------------|----------------|--------------------|--|--|--|--|
| Macroeconor                                     | mic Indicators     | Industry & Textiles   | Retail            | Currencies     | Cotton             |  |  |  |  |
| GDP Growth                                      | Leading Indicators | Industrial Production | Consumer Spending | Weighted Index | U.S. Balance Sheet |  |  |  |  |
| Interest Rates                                  | Consumer Conf.     | Inventory/Shipments   | Inventory/Sales   | Asia           | Fiber Prices       |  |  |  |  |
| ISM Indices                                     | Employment         | U.S. Yarn Exports     | Consumer Prices   | The Americas   |                    |  |  |  |  |
|                                                 | Housing            | Polyester PPI         |                   | Europe         |                    |  |  |  |  |