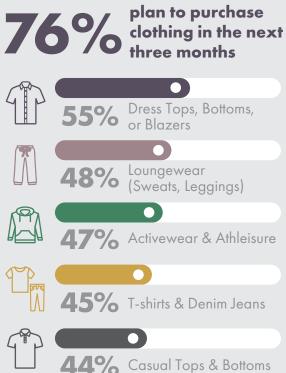

## **Reasons for next purchase:**

| Newness (new style/brand)          | <b>57%</b> |
|------------------------------------|------------|
| Comfort (item more comfortable)    | 43%        |
| Occasion (return to work, workout) | 38%        |
| Change of Season                   | 37%        |