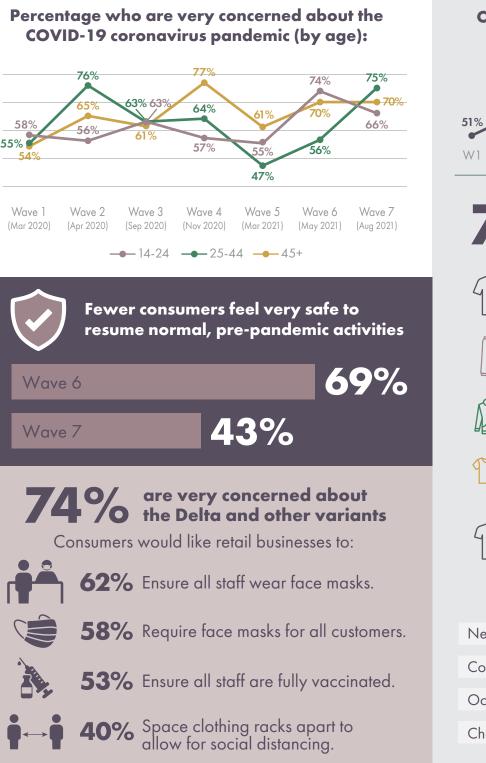

## **CONSUMERS COPE WITH NEW SURGE**







## **Reasons for next purchase:**

| Newness (new style/brand)          | <b>57%</b> |
|------------------------------------|------------|
| Comfort (item more comfortable)    | 43%        |
| Occasion (return to work, workout) | 38%        |
| Change of Season                   | 37%        |

For More Information Contact: Corporate Strategy & Insights at MarketInformation@cottoninc.com Sources: Cotton Incorporated's COVID-19 Consumer Response Survey, a survey of 500 consumers in China conducted Mar 2020 (Wave 1), Apr 2020 (Wave 2), Sep 2020 (Wave 3), Nov 2020 (Wave 4), Mar 2021 (Wave 5), May 2021 (Wave 6, n=1,000), Aug 2021 (Wave 7). AMERICA'S COTTON PRODUCERS AND IMPORTERS. Service Marks/Trademarks of Cotton Incorporated.@2021 Cotton Incorporated.