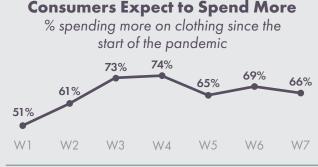

## **CONSUMERS COPE WITH NEW SURGE**







## **Reasons for next purchase:**

| Newness (new style/brand)          | <b>57%</b> |
|------------------------------------|------------|
| Comfort (item more comfortable)    | 43%        |
| Occasion (return to work, workout) | 38%        |
| Change of Season                   | 37%        |

For More Information Contact: Corporate Strategy & Insights at MarketInformation@cottoninc.com Sources: Cotton Incorporated's COVID-19 Consumer Response Survey, a survey of 500 consumers in China conducted Mar 2020 (Wave 1), Apr 2020 (Wave 2), Sep 2020 (Wave 3), Nov 2020 (Wave 4), Mar 2021 (Wave 5), May 2021 (Wave 6, n=1,000), Aug 2021 (Wave 7). AMERICA'S COTTON PRODUCERS AND IMPORTERS. Service Marks/Trademarks of Cotton Incorporated.@2021 Cotton Incorporated.