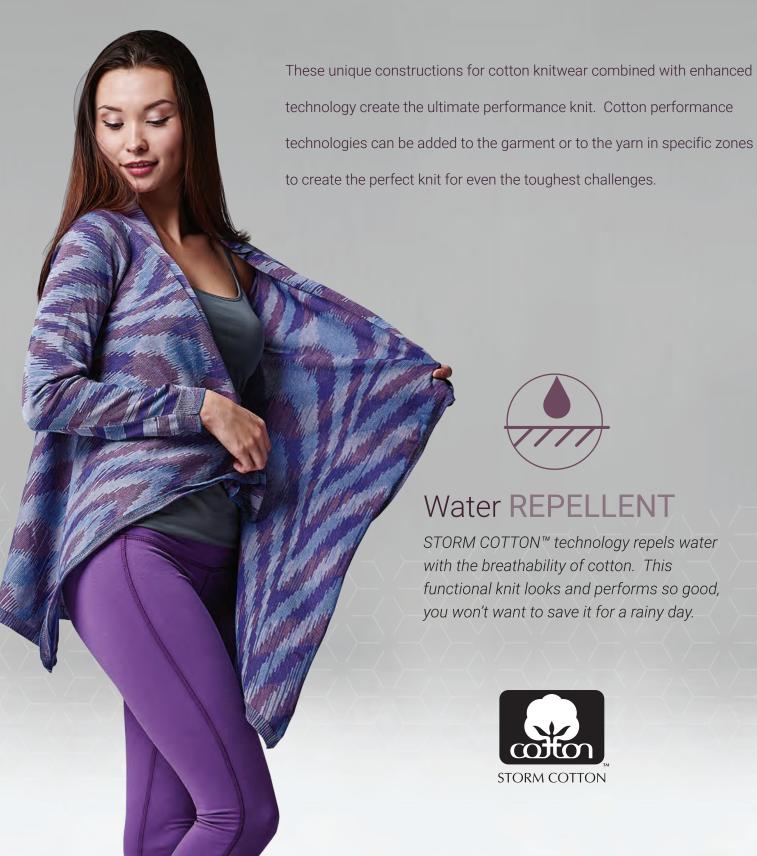

#### Moisture MANAGEMENT

Perfect for workouts inside and out. TransDRY® and WICKING WINDOWS™ technologies wick moisture away from the skin keeping you cool, dry and comfortable.