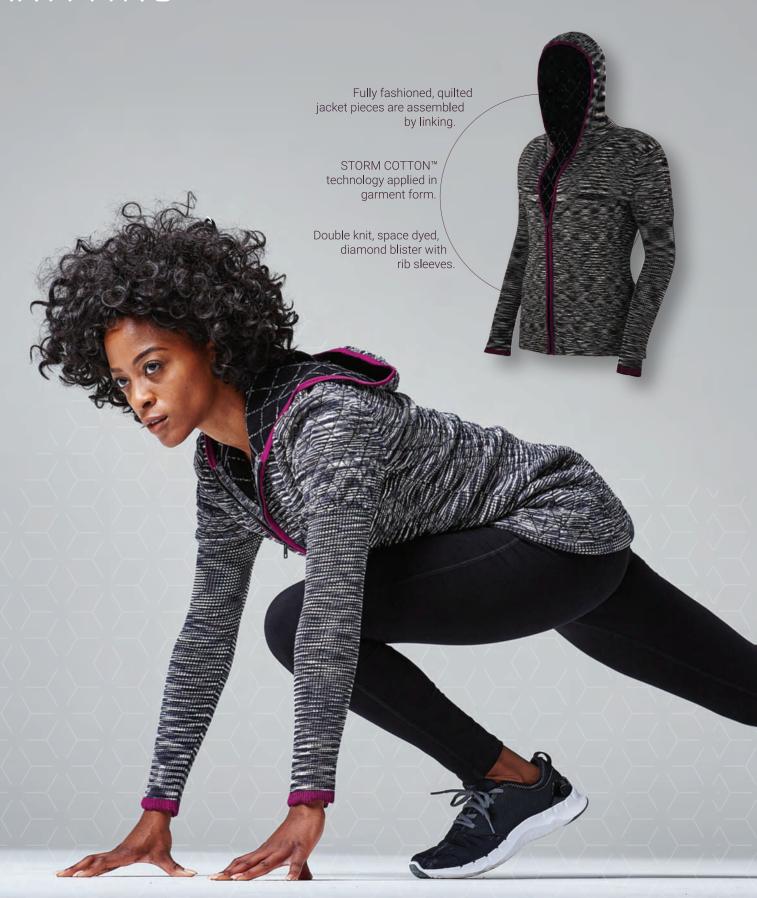

# FULL FASHION

Stoll America's flat bed knitting machines produce fully
fashioned garment pieces using inverse plaiting techniques. The
garment shape is achieved on the knitting machine as each piece is
knitted with no raw edges. Pieces are sewn using linking or cup
seaming to create a comfortable knit for active lifestyles.

Fully fashioned jacket pieces assembled by linking.

Mercerized cotton and nylon yarns create high power stretch and sheen.

STORM COTTON™ technology applied in garment form.

A In d a Ir I Technology available at Andari Fashion, Inc.