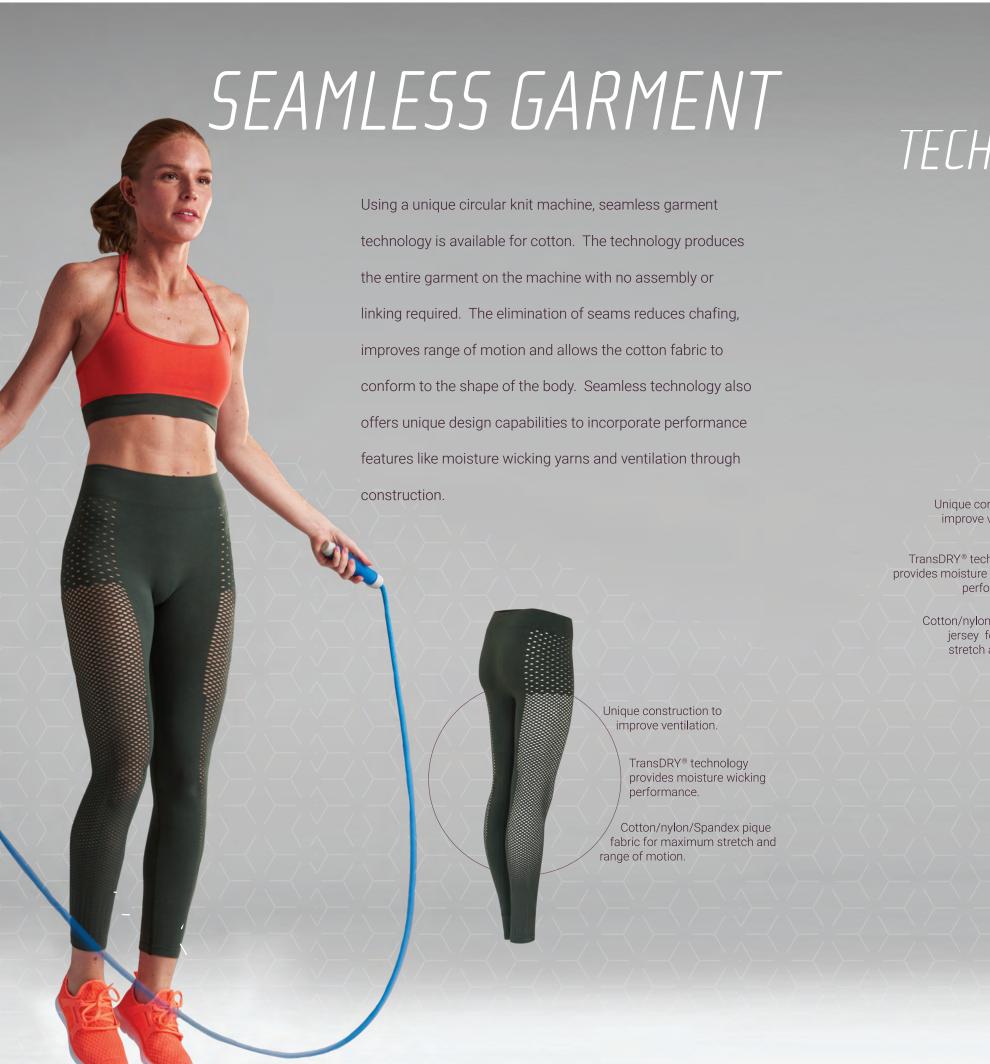

#### Moisture MANAGEMENT

Perfect for workouts inside and out. TransDRY® and WICKING WINDOWS™ technologies wick moisture away from the skin keeping you cool, dry and comfortable.

### TECHNOLOGY

TransDRY® technology provides moisture wicking performance.

> Cotton/nylon/spandex jersey for ulitimate stretch and comfort.