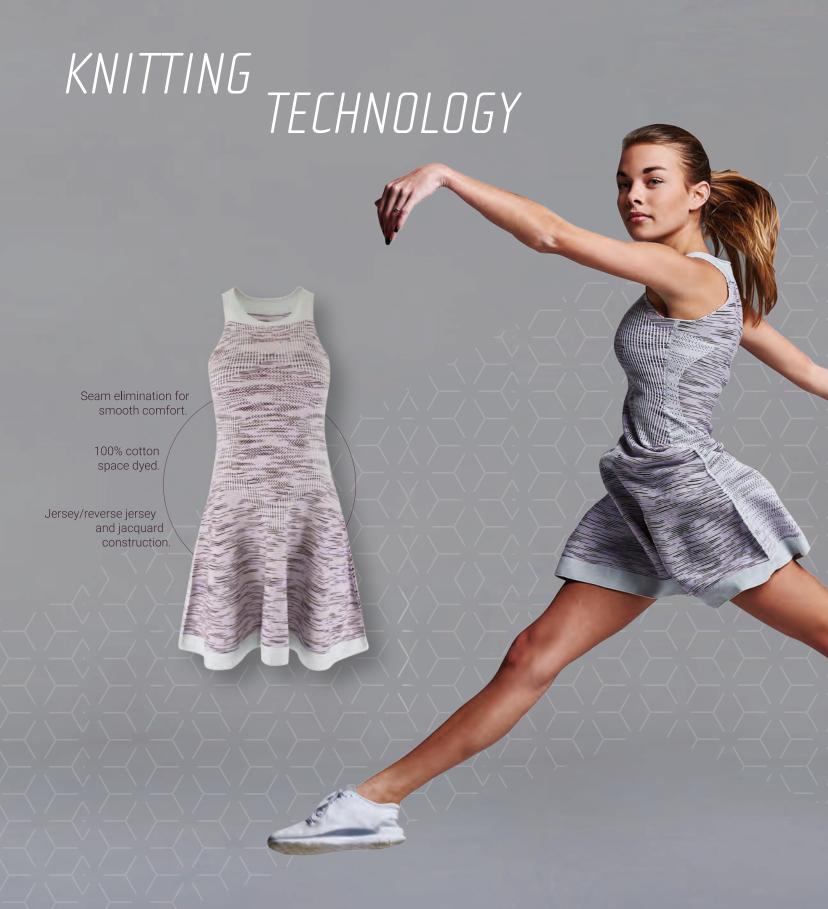

## KNITTING

### TECHNOLOGY

TransDRY® technology provides moisture wicking performance.

> Cotton/nylon/spandex jersey for ulitimate stretch and comfort.