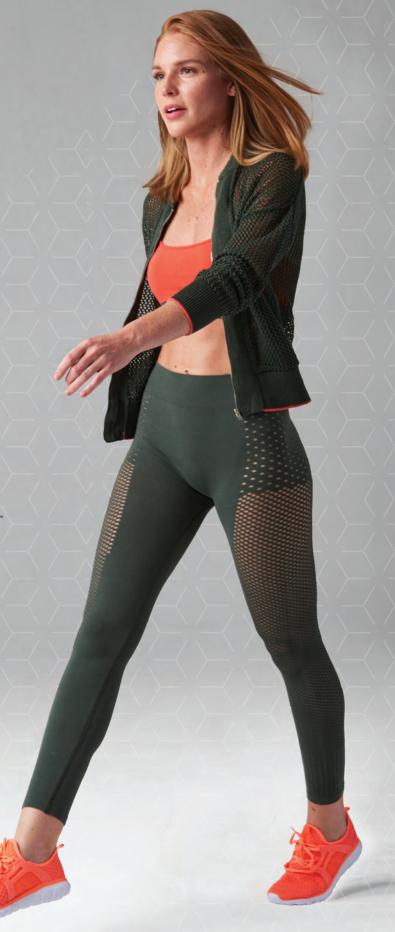

# FULL FASHION

Stoll America's flat bed knitting machines produce fully
fashioned garment pieces using inverse plaiting techniques. The
garment shape is achieved on the knitting machine as each piece is
knitted with no raw edges. Pieces are sewn using linking or cup
seaming to create a comfortable knit for active lifestyles.

Fully fashioned jacket pieces assembled by linking.

Mercerized cotton and nylon yarns create high power stretch and sheen.

STORM COTTON™ technology applied in garment form.

A In d a Ir I Technology available at Andari Fashion, Inc.