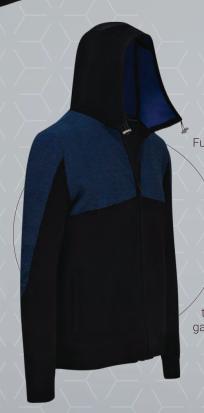

# FULL FASHION

Stoll America's flat bed knitting machines produce fully
fashioned garment pieces using inverse plaiting techniques. The
garment shape is achieved on the knitting machine as each piece is
knitted with no raw edges. Pieces are sewn using linking or cup
seaming to create a comfortable knit for active lifestyles.

Fully fashioned jacket pieces assembled by linking.

Mercerized cotton and nylon yarns create high power stretch and sheen.

STORM COTTON™ technology applied in garment form.

A In d a Ir I Technology available at Andari Fashion, Inc.